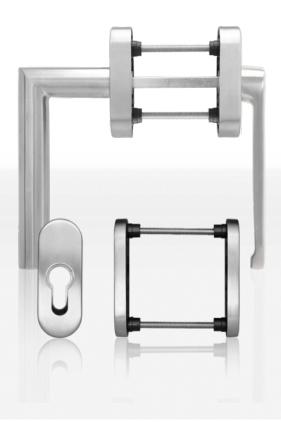

## Balcony Door Handle Set FGS Stainless Steel 90° Shape BGT/NGT Stainless steel balcony door handle set for wooden, plastic and aluminium balcony doors.

- High-grade stainless steel material for long life
- 4-ball substructure for precision detent
- Attractive and elegant on the balcony door
- **Concealed screws**

## blaugelb Balcony Door Handle Set FGS Stainless Steel 90° Shape BGT/NGT

Stainless steel balcony door handle set for wooden, plastic and aluminium balcony doors.

## **Product features:**

The blaugelb Balcony Door Handle Set FGS Stainless Steel 90° Shape BGT/NGT made from stainless steel perfectly complements the blaugelb Window Handle FGS 90° shape on the balcony door. It is notable for its elegance and straight lines, and looks good on every balcony door. The low (flat) lever is specially designed for exterior doors with roller shutters, sun protection, blinds and insect screens.