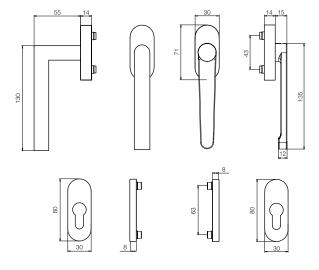

## **Technical data:**

| Material:                    | Stainless steel no. 1.4301                      |
|------------------------------|-------------------------------------------------|
| Surface:                     | Fine matt                                       |
| Rosette material:            | Stainless steel                                 |
| Lock-in position:            | Four-fold, 90°                                  |
| Square pin:                  | 7 mm                                            |
| Cam diameter:                | 10 mm (incl. slip-on rings 12 mm)               |
| Rosette dimensions (handle): | 30 x 71 x 14 mm (oval)                          |
| PZ rosette dimensions:       | 30 x 80 x 8 mm (oval)                           |
| Fastening:                   | Includes accessory set TS 67 – 76 or 77 – 88 mm |
| Packing unit:                | 1 set                                           |