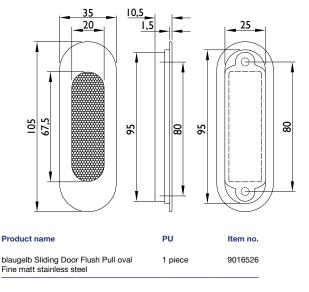

#### **Technical data:**

| Material:     | Stainless steel material No. 1.4301                       |
|---------------|-----------------------------------------------------------|
| Surface:      | Fine matt                                                 |
| Dimensions:   | 106 x 35 x 10.5 mm                                        |
| Fastening:    | Concealed screw connection with sliding door lever handle |
| Packing unit: | 1 piece                                                   |