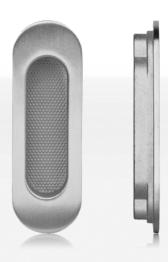

The blaugelb Sliding Door Flush Pull oval in combination with the blaugelb Sliding Door Lever Handles HSG – a perfect pair on your lifting/sliding doors.

# blaugelb Sliding Door Flush Pull oval The perfect addition to the blaugelb Sliding Door Lever Handles.

- High-grade materials for durability
- For screw fastening to sliding door lever handles in pairs
- Attractive and elegant on window and balcony doors
- **Concealed screws**

#### **Product features:**

The blaugelb Sliding Door Flush Pull oval made from high-grade stainless steel is the perfect addition to the blaugelb Sliding Door Lever Handles HSG. The design with concealed screw fastening in pairs maintains the highquality impression of the handle. The durable-design handle is fitted on the outside of the lifting/sliding door elements, for ease of opening and closing the elements when blaugelb Sliding Door Lever Handle HSG on the inside is open.