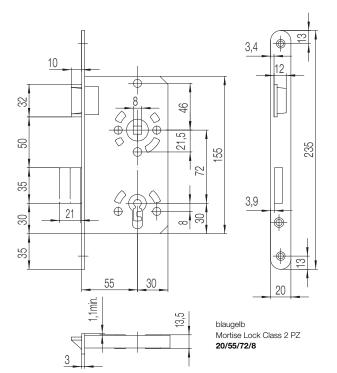

## **Product features:**

The blaugelb Mortise Lock Class 2 PZW quiet latch, classified according to DIN EN 12209, is suitable for rebated interior doors and prepared for profile cylinders, spacing 72 mm. The load and permanent functionality values here correspond to those of Class 3. An additional feature of the mortise lock is the quiet latch, which guarantees maximum sound insulation around the lock. The galvanised lock case with self-locking cover screws is entirely enclosed, has an 8 mm steel-wing follower that is mounted in wrought races and a backset of 55 mm. The 20 mm faceplate of the Mortise Lock Class 2 PZW quiet latch is rounded and in matt stainless steel. The deadbolt is double-turn with a throw of 21 mm.

#### **Technical data:**

| Lock case material:               | Sheet steel, galvanised |
|-----------------------------------|-------------------------|
| Faceplate material:               | Matt stainless steel    |
| Latch and deadbolt material:      | Metal                   |
| Version:                          | PZW                     |
| Backset:                          | 55 mm                   |
| Faceplate width:                  | 20 mm                   |
| Distance:                         | 72 mm                   |
| Follower:                         | 8 mm                    |
| Deadbolt:                         | Double-turn             |
| Classification code DIN EN 12209: | 3 S 5 0 0 C 2 B C 2 0   |
| Packing unit:                     | 1 piece                 |