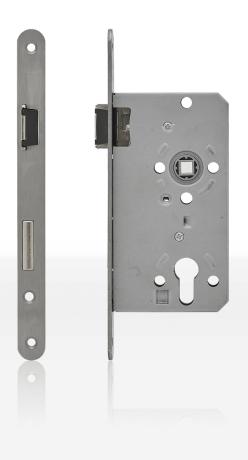

## **Product features:**

The blaugelb Mortise Lock Class 2 PZW quiet latch, classified according to DIN EN 12209, is suitable for rebated interior doors and prepared for profile cylinders, spacing 72 mm. The load and permanent functionality values here correspond to those of Class 3. An additional feature of the mortise lock is the quiet latch, which guarantees maximum sound insulation around the lock. The galvanised lock case with self-locking cover screws is entirely enclosed, has an 8 mm steel-wing follower that is mounted in wrought races and a backset of 55 mm. The 20 mm faceplate of the Mortise Lock Class 2 PZW quiet latch is rounded and in matt stainless steel. The deadbolt is double-turn with a throw of 21 mm.

#### **Technical data:**

| Lock case material:               | Sheet steel, galvanised |
|-----------------------------------|-------------------------|
| Faceplate material:               | Matt stainless steel    |
| Latch and deadbolt material:      | Metal                   |
| Version:                          | PZW                     |
| Backset:                          | 55 mm                   |
| Faceplate width:                  | 20 mm                   |
| Distance:                         | 72 mm                   |
| Follower:                         | 8 mm                    |
| Deadbolt:                         | Double-turn             |
| Classification code DIN EN 12209: | 3 S 5 0 0 C 2 B C 2 0   |
| Packing unit:                     | 1 piece                 |