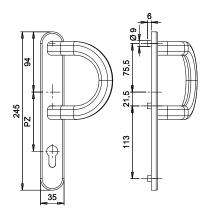

#### Technical data:

| Material:                 | aluminium or stainless steel  |
|---------------------------|-------------------------------|
| Lever mounting:           | fixed/pivoting                |
| Lever square socket:      | 8 mm                          |
| Plate dimensions:         | 35 x 245 mm                   |
| Plate height:             | 10 mm                         |
| Profile cylinder spacing: | 92 mm                         |
| Fastening:                | concealed screws, 3xM6        |
| Packing unit:             | 1 set (without fastening set) |