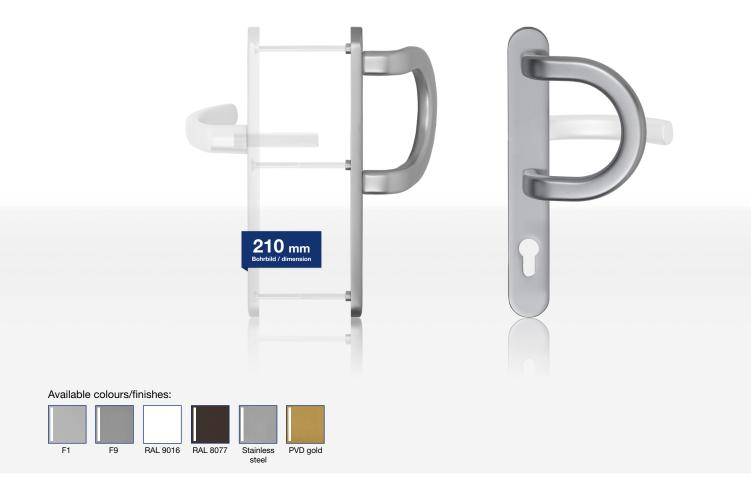

## **Product features:**

The blaugelb Knob Handle Set  $\frac{1}{2}$  BGT35/92/210 outside with a plate width of 35 mm (PZ92 spacing) is suitable for wooden, plastic and metal exterior doors. The set can be combined with a blaugelb ½ DGT35/92/210 inside.

The blaugelb Knob Handle Set ½ BGT35/92/210 outside is available in various surface colours in aluminium, as well as in fine matt stainless steel and PVD coated. The set is mounted by means of concealed screws.

| Product name                                                                            | PU      | Item no. |
|-----------------------------------------------------------------------------------------|---------|----------|
| blaugelb Knob Handle Set ½ BGT35/92/210 outside AL F1 (silver)                          | 1 piece | 9050158  |
| blaugelb Knob Handle Set ½ BGT35/92/210 outside AL F9 (steel-coloured)                  | 1 piece | 9050159  |
| blaugelb Knob Handle Set ½ BGT35/92/210 outside AL RAL 9016 (white)                     | 1 piece | 9050160  |
| blaugelb Knob Handle Set ½ BGT35/92/210 outside AL RAL 8077 (brown)                     | 1 piece | 9050161  |
| blaugelb Knob Handle Set ½ BGT35/92/210 outside stainless steel <b>PVD gold coating</b> | 1 piece | 9050162  |
| blaugelb Knob Handle Set ½ BGT35/92/210 outside stainless steel Fine matt               | 1 piece | 9050163  |