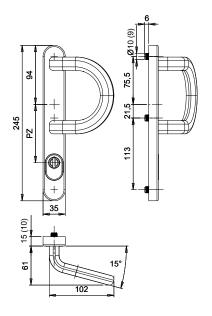

#### **Technical data:**

| Material:                 | aluminium or stainless steel           |
|---------------------------|----------------------------------------|
| Lever mounting:           | fixed/pivoting                         |
| Lever square socket:      | 8 mm                                   |
| Plate dimensions:         | 35 x 245 mm                            |
| Plate height:             | 15 mm (stainless steel 10 mm)          |
| Profile cylinder spacing: | 92 mm                                  |
| Cylinder protrusion:      | 12 - 17 mm (stainless steel 9 - 12 mm) |
| Fastening:                | concealed screws, 3xM6                 |
| Packing unit:             | 1 set (without fastening set)          |