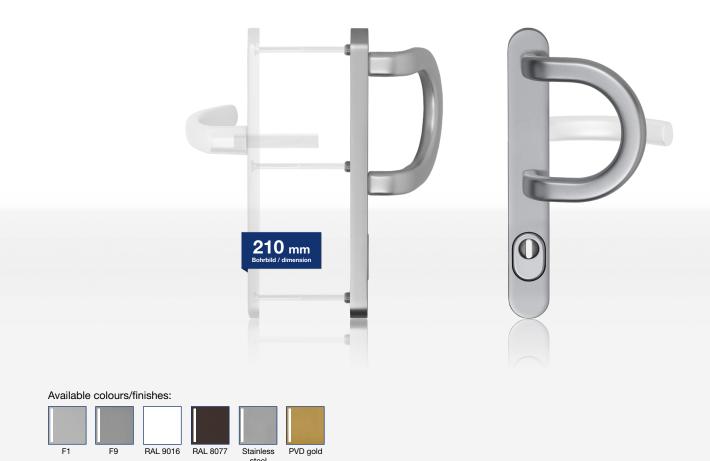

### **Product features:**

The blaugelb Knob Handle Set ½ BGT35/92/210 outside ZA with a plate width of 35 mm (PZ92 spacing) and core pulling protection is suitable for wooden, plastic and metal exterior doors. The set can be combined with a blaugelb ½ DGT35/92/210 inside.

The blaugelb Knob Handle Set ½ BGT35/92/210 outside ZA is available in various surface colours in aluminium, as well as in fine matt stainless steel and PVD coated. The set is mounted by means of concealed screws.

| Product name                                                                            | PU         | Item no. |
|-----------------------------------------------------------------------------------------|------------|----------|
| blaugelb Knob Handle Set ½ BGT35/92/210 outside ZA AL F1 (silver)                       | 1 piece    | 9050122  |
| blaugelb Knob Handle Set ½ BGT35/92/210 outside ZA AL F9 (steel-coloured)               | 1 piece    | 0376380  |
| blaugelb Knob Handle Set ½ BGT35/92/210 outside ZA AL RAL 9016 (white)                  | 1 piece    | 9050123  |
| blaugelb Knob Handle Set ½ BGT35/92/210 outside ZA AL RAL 8077 (brown)                  | 1 piece    | 9050154  |
| blaugelb Knob Handle Set ½ BGT35/92/210 outside ZA stainless stee PVD gold coating      | el 1 piece | 9050155  |
| blaugelb Knob Handle Set $\frac{1}{2}$ BGT35/92/210 outside ZA stainless stee Fine matt | el 1 piece | 9050156  |