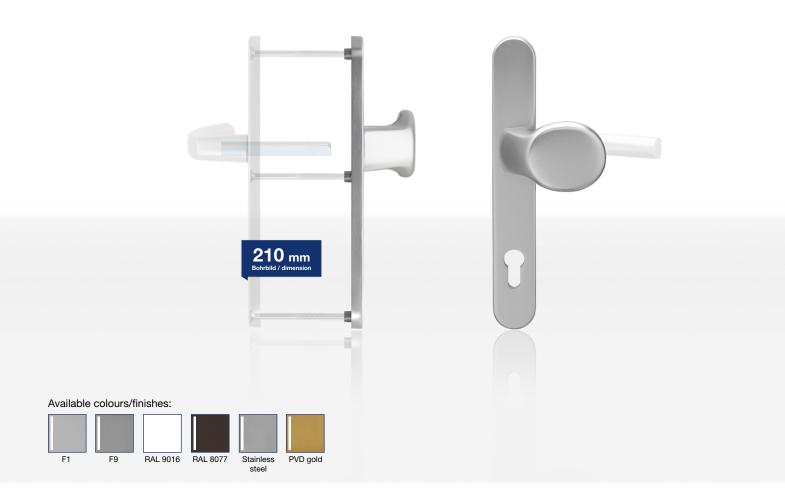

## **Product features:**

The blaugelb Knob Handle Set  $\frac{1}{2}$  KGT35/92/210 outside with a plate width of 35 mm (PZ92 spacing) is suitable for wooden, plastic and metal exterior doors. The set can be combined with a blaugelb ½ DGT35/92/210 inside.

The blaugelb Knob Handle Set ½ KGT35/92/210 outside is available in various surface colours in aluminium, as well as in fine matt stainless steel and PVD coated. The set is mounted by means of concealed screws.

#### Technical data:

| Material:                 | aluminium or stainless steel  |
|---------------------------|-------------------------------|
| Lever mounting:           | fixed/pivoting                |
| Lever square socket:      | 8 mm                          |
| Plate dimensions:         | 35 x 245 mm                   |
| Plate height:             | 10 mm                         |
| Profile cylinder spacing: | 92 mm                         |
| Fastening:                | concealed screws, 3xM6        |
| Packing unit:             | 1 set (without fastening set) |

| Product name                                                                            | PU      | Item no. |
|-----------------------------------------------------------------------------------------|---------|----------|
| blaugelb Knob Handle Set ½ KGT35/92/210 outside AL F1 (silver)                          | 1 piece | 0169710  |
| blaugelb Knob Handle Set ½ KGT35/92/210 outside AL F9 (steel-coloured)                  | 1 piece | 9050164  |
| blaugelb Knob Handle Set ½ KGT35/92/210 outside AL RAL 9016 (white)                     | 1 piece | 0169713  |
| blaugelb Knob Handle Set ½ KGT35/92/210 outside AL RAL 8077 (brown)                     | 1 piece | 9050165  |
| blaugelb Knob Handle Set ½ KGT35/92/210 outside stainless steel <b>PVD gold coating</b> | 1 piece | 9050166  |
| blaugelb Knob Handle Set ½ KGT35/92/210 outside stainless steel Fine matt               | 1 piece | 0282918  |