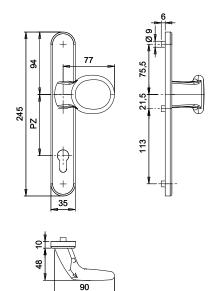

#### Technical data:

| Material:                 | aluminium or stainless steel  |
|---------------------------|-------------------------------|
| Lever mounting:           | fixed/pivoting                |
| Lever square socket:      | 8 mm                          |
| Plate dimensions:         | 35 x 245 mm                   |
| Plate height:             | 10 mm                         |
| Profile cylinder spacing: | 92 mm                         |
| Fastening:                | concealed screws, 3xM6        |
| Packing unit:             | 1 set (without fastening set) |