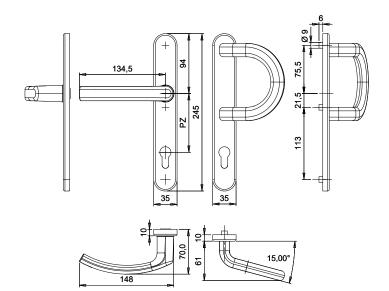

### **Technical data:**

| Material:                 | aluminium or stainless steel  |
|---------------------------|-------------------------------|
| Lever mounting:           | fixed/pivoting                |
| Lever square socket:      | 8 mm                          |
| Plate dimensions:         | 35 x 245 mm                   |
| Plate height:             | 10 mm                         |
| Profile cylinder spacing: | 92 mm                         |
| Fastening:                | concealed screws, 3xM6        |
| Packing unit:             | 1 set (without fastening set) |