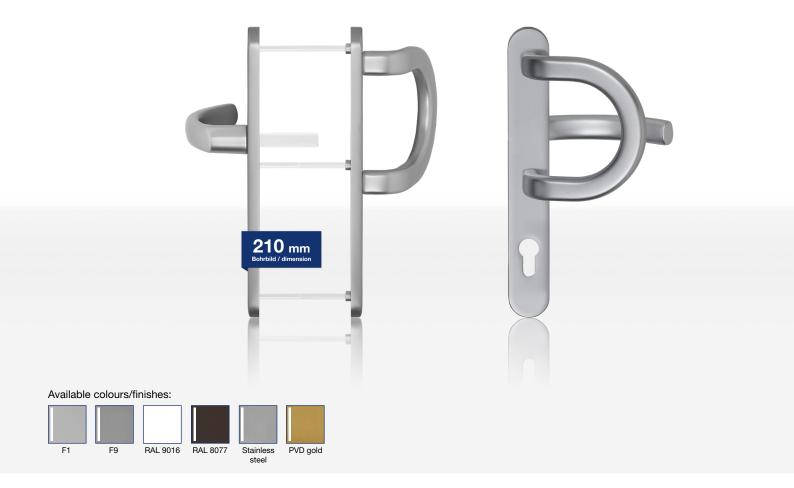

## **Product features:**

The blaugelb Knob Handle Set BGT35/92/210 with a plate width of 35 mm (PZ92 spacing) is suitable for wooden, plastic and metal exterior doors. It is equipped with a return mechanism for precise positioning of the lever.

The inner plate of the blaugelb Lever Handle Set 1/2 DGT35/92/210 inside can easily be removed and fitted thanks to the side latches. The set is mounted by means of concealed screws.

The blaugelb Knob Handle Set BGT35/92/210 is available in various surface colours in aluminium, as well as in fine matt stainless steel and PVD coated.

| Product name                                                           | PU      | Item no. |
|------------------------------------------------------------------------|---------|----------|
| blaugelb Knob Handle Set BGT35/92/210 AL<br>F1 (silver)                | 1 piece | 0175973  |
| blaugelb Knob Handle Set BGT35/92/210 AL<br>F9 (steel-coloured)        | 1 piece | 0175974  |
| blaugelb Knob Handle Set BGT35/92/210 AL<br>RAL 9016 (white)           | 1 piece | 0175976  |
| blaugelb Knob Handle Set BGT35/92/210 AL<br>RAL 8077 (brown)           | 1 piece | 0175975  |
| blaugelb Knob Handle Set BGT35/92/210 stainless steel PVD gold coating | 1 piece | 0198184  |
| blaugelb Knob Handle Set BGT35/92/210 stainless steel<br>Fine matt     | 1 piece | 0223562  |