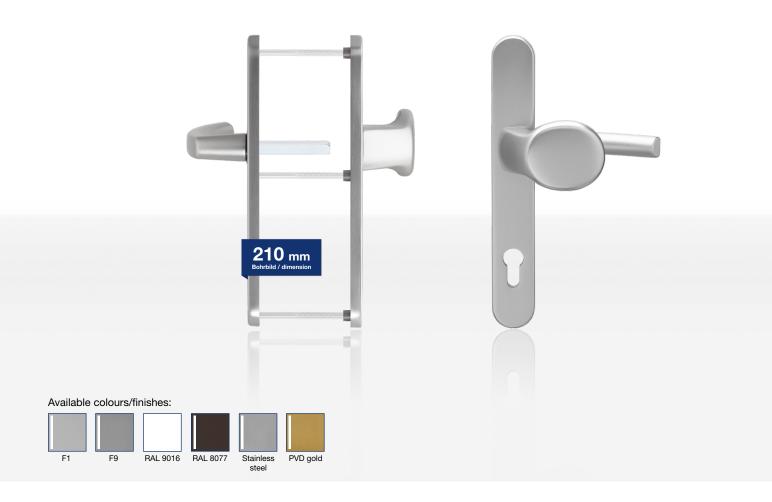

## **Product features:**

The blaugelb Knob Handle Set KGT35/92/210 with a plate width of 35 mm (PZ92 spacing) is suitable for wooden, plastic and metal exterior doors. It is equipped with a return mechanism for precise positioning of the lever.

The inner plate of the blaugelb Knob Handle Set KGT35/92/210 can easily be removed and fitted thanks to the side latches. The set is mounted by means of concealed screws.

The blaugelb Knob Handle Set KGT35/92/210 is available in various surface colours in aluminium, as well as in fine matt stainless steel and PVD coated. The set is mounted by means of concealed screws.

| Product name                                                           | PU      | Item no. |
|------------------------------------------------------------------------|---------|----------|
| blaugelb Knob Handle Set KGT35/92/210 AL F1 (silver)                   | 1 piece | 0169706  |
| blaugelb Knob Handle Set KGT35/92/210 AL<br>F9 (steel-coloured)        | 1 piece | 0169707  |
| blaugelb Knob Handle Set KGT35/92/210 AL<br>RAL 9016 (white)           | 1 piece | 0169709  |
| blaugelb Knob Handle Set KGT35/92/210 AL<br>RAL 8077 (brown)           | 1 piece | 9050121  |
| blaugelb Knob Handle Set KGT35/92/210 stainless steel PVD gold coating | 1 piece | 0198178  |
| blaugelb Knob Handle Set KGT35/92/210 stainless steel Fine matt        | 1 piece | 0223553  |