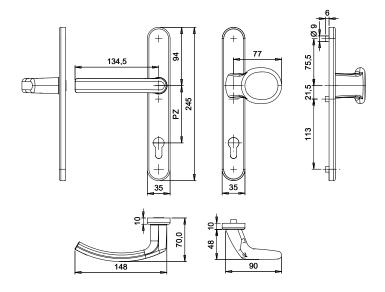

#### Technical data:

| Material:                 | aluminium or stainless steel  |
|---------------------------|-------------------------------|
| Lever mounting:           | fixed/pivoting                |
| Lever square socket:      | 8 mm                          |
| Plate dimensions:         | 35 x 245 mm                   |
| Plate height:             | 10 mm                         |
| Profile cylinder spacing: | 92 mm                         |
| Fastening:                | concealed screws, 3xM6        |
| Packing unit:             | 1 set (without fastening set) |