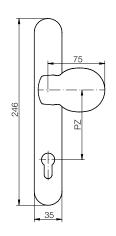

#### **Technical data:**

| Material:                 | Aluminium or fine matt stainless steel                   |
|---------------------------|----------------------------------------------------------|
| Option:                   | Knob fixed, can be reversed from right-hand to left-hand |
| Lever square socket:      | 8 mm                                                     |
| Plate dimensions:         | 35 x 246 mm                                              |
| Plate height:             | 10 mm                                                    |
| Profile cylinder spacing: | 92 mm                                                    |
| Stud internal diameter:   | 6 mm                                                     |
| Fastening:                | Concealed screws                                         |
| Packing unit:             | 1 set (without fastening set)                            |