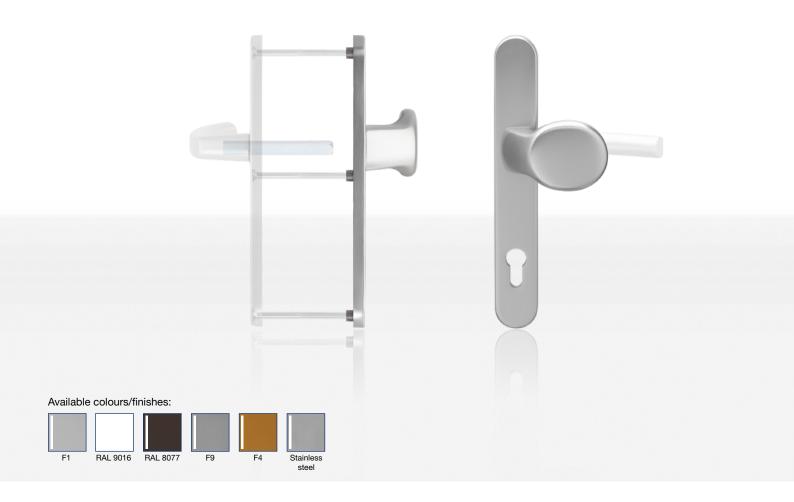

### **Product features:**

The blaugelb knob handle set ½ KGT35 outside PZ92 with a plate width of 35 mm (PZ92 spacing) is suitable for wooden, plastic and metal exterior doors. The set can be combined with a blaugelb ½ DGT35 inside PZ92.

The attractive, elegant blaugelb knob handle set ½ KGT35 outside PZ92 is available in various surface colours in aluminium, as well as in fine matt stainless steel. The set is mounted by means of concealed screws.

| Product name                                                            | PU      | Item no. |
|-------------------------------------------------------------------------|---------|----------|
| blaugelb knob handle set ½ KGT35 outside PZ92 AL RAL 9016 (white)       | 1 piece | 0424115  |
| blaugelb knob handle set ½ KGT35 outside PZ92 AL<br>F1 (silver)         | 1 piece | 0424120  |
| blaugelb knob handle set ½ KGT35 outside PZ92 AL F4 (bronze)            | 1 piece | 0424125  |
| blaugelb knob handle set ½ KGT35 outside PZ92 AL RAL 8077 (brown)       | 1 piece | 0424130  |
| blaugelb knob handle set ½ KGT35 outside PZ92 AL<br>F9 (steel-coloured) | 1 piece | 0424136  |
| blaugelb knob handle set ½ KGT35 outside PZ92 stainless steel Fine matt | 1 piece | 0424141  |