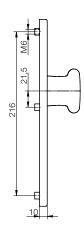

#### **Technical data:**

| Material:                 | Aluminium or fine matt stainless steel                   |
|---------------------------|----------------------------------------------------------|
| Option:                   | Knob fixed, can be reversed from right-hand to left-hand |
| Lever square socket:      | 8 mm                                                     |
| Plate dimensions:         | 35 x 246 mm                                              |
| Plate height:             | 10 mm                                                    |
| Profile cylinder spacing: | 92 mm                                                    |
| Stud internal diameter:   | 6 mm                                                     |
| Fastening:                | Concealed screws                                         |
| Packing unit:             | 1 set (without fastening set)                            |