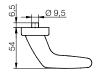

#### **Technical data:**

| Material:                 | Aluminium or fine matt stainless steel                   |
|---------------------------|----------------------------------------------------------|
| Option:                   | Knob fixed, can be reversed from right-hand to left-hand |
| Lever square socket:      | 8 mm                                                     |
| Plate dimensions:         | 35 x 246 mm                                              |
| Plate height:             | 10 mm                                                    |
| Profile cylinder spacing: | 92 mm                                                    |
| Stud internal diameter:   | 6 mm                                                     |
| Fastening:                | Concealed screws                                         |
| Packing unit:             | 1 set (without fastening set)                            |