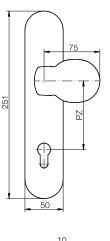

#### **Technical data:**

| Material:                 | Aluminium or fine matt stainless steel                   |
|---------------------------|----------------------------------------------------------|
| Option:                   | Knob fixed, can be reversed from right-hand to left-hand |
| Lever square socket:      | 8 mm                                                     |
| Plate dimensions:         | 50 x 251 mm                                              |
| Plate height:             | 12 mm                                                    |
| Profile cylinder spacing: | 92 mm                                                    |
| Stud internal diameter:   | 6 mm                                                     |
| Fastening:                | Concealed screws                                         |
| Packing unit:             | 1 set (without fastening set)                            |