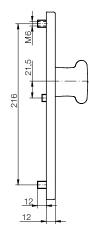

#### **Technical data:**

| Material:                 | Aluminium or fine matt stainless steel                   |
|---------------------------|----------------------------------------------------------|
| Option:                   | Knob fixed, can be reversed from right-hand to left-hand |
| Lever square socket:      | 8 mm                                                     |
| Plate dimensions:         | 50 x 251 mm                                              |
| Plate height:             | 12 mm                                                    |
| Profile cylinder spacing: | 92 mm                                                    |
| Stud internal diameter:   | 6 mm                                                     |
| Fastening:                | Concealed screws                                         |
| Packing unit:             | 1 set (without fastening set)                            |