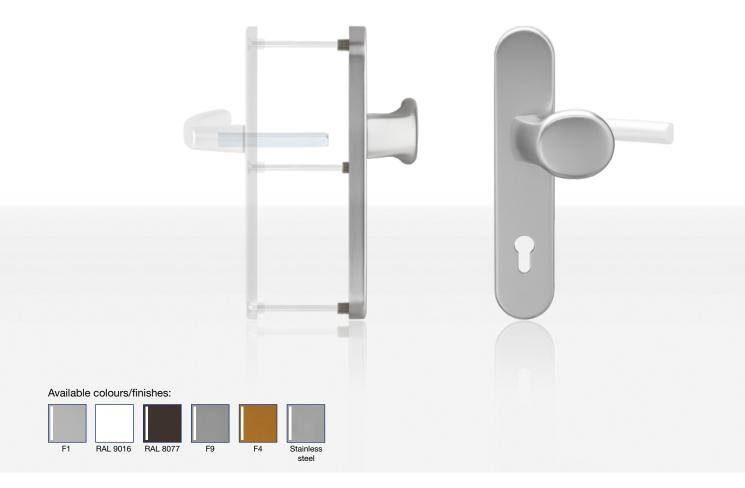

### blaugelb knob handle set 1/2 KGT50 outside PZ92

Free choice of colour versions on the inside thanks to the matching ½ lever handle set DGT50 inside.

- High-quality materials and finishes
- Concealed screws
- Elegant appearance on the door

## blaugelb knob handle set 1/2 KGT50 outside PZ92 Free choice of colour versions on the inside thanks to the matching ½ lever handle set DGT50 inside.

The attractive, elegant blaugelb knob handle set ½ KGT50 outside PZ92 is available in various surface colours in aluminium, and in fine matt stainless steel. The set is mounted by means of concealed screws.

#### **Technical data:**

| Material:                 | Aluminium or fine matt stainless steel                   |
|---------------------------|----------------------------------------------------------|
| Option:                   | Knob fixed, can be reversed from right-hand to left-hand |
| Lever square socket:      | 8 mm                                                     |
| Plate dimensions:         | 50 x 251 mm                                              |
| Plate height:             | 12 mm                                                    |
| Profile cylinder spacing: | 92 mm                                                    |
| Stud internal diameter:   | 6 mm                                                     |
| Fastening:                | Concealed screws                                         |
| Packing unit:             | 1 set (without fastening set)                            |

| Product name                                                               | PU      | Item no. |
|----------------------------------------------------------------------------|---------|----------|
| blaugelb knob handle set ½ KGT50 outside PZ92 AL RAL 9016 (white)          | 1 piece | 0424117  |
| blaugelb knob handle set ½ KGT50 outside PZ92 AL F1 (silver)               | 1 piece | 0424122  |
| blaugelb knob handle set ½ KGT50 outside PZ92 AL F4 (bronze)               | 1 piece | 0424127  |
| blaugelb knob handle set ½ KGT50 outside PZ92 AL<br>RAL 8077 (brown)       | 1 piece | 0424133  |
| blaugelb knob handle set ½ KGT50 outside PZ92 AL<br>F9 (steel-coloured)    | 1 piece | 0424138  |
| blaugelb knob handle set ½ KGT50 outside PZ92 stainless steel<br>Fine matt | 1 piece | 0424143  |
|                                                                            |         |          |