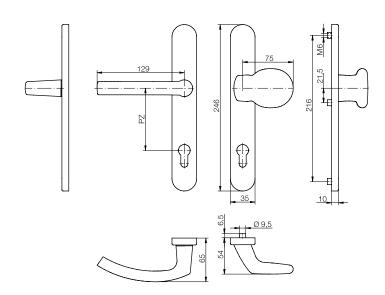

# Technical data:

| Material:                 | Aluminium or fine matt stainless steel                   |
|---------------------------|----------------------------------------------------------|
| Option:                   | Knob fixed, can be reversed from right-hand to left-hand |
| Lever mounting:           | Fixed/pivoting/holding spring                            |
| Lever square socket:      | 8 mm                                                     |
| Plate dimensions:         | 35 x 246 mm                                              |
| Plate height:             | 10 mm                                                    |
| Profile cylinder spacing: | 92 mm                                                    |
| Stud internal diameter:   | 6 mm                                                     |
| Fastening:                | Concealed screws                                         |
| Packing unit:             | 1 set (without fastening set)                            |