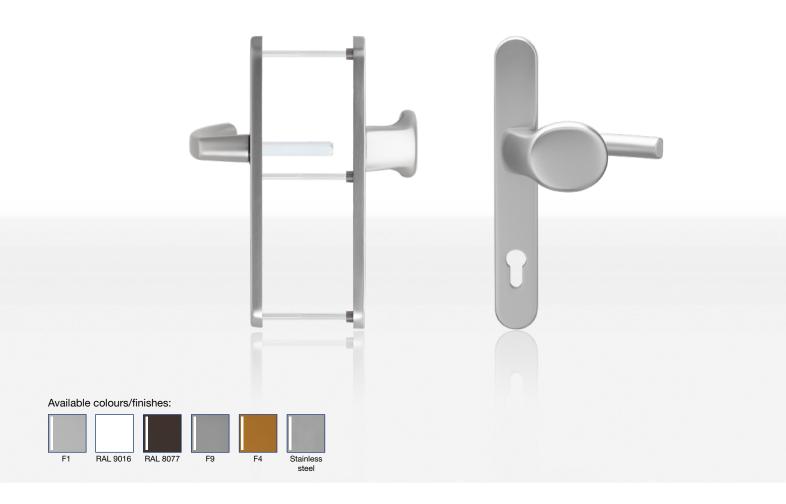

# blaugelb knob handle set KGT35 PZ92

For wooden, plastic and metal doors.

- Holding spring for precise lever position
- Ball clip device for easy assembly and disassembly of inner plate
- High-quality materials and finishes
- Concealed screws
- Elegant appearance on the door

# **Product features:**

The blaugelb knob handle set KGT35 PZ92 with a plate width of 35 mm (PZ92 spacing) is suitable for wooden, plastic and metal exterior doors. It is equipped with a holding spring for precise positioning of the lever. The holding spring also assists the follower spring with the return movement of the catch.

The inner plate of the blaugelb knob handle set KGT35 PZ92 can easily be removed and fitted thanks to the ball clip device. The set is mounted by means of concealed screws.

The attractive, elegant blaugelb knob handle set KGT35 PZ92 is available in various surface colours in aluminium, as well as in fine matt stainless steel.

| Product name                                                     | PU      | Item no. |
|------------------------------------------------------------------|---------|----------|
| blaugelb knob handle set KGT35 PZ92 AL RAL 9016 (white)          | 1 piece | 0424012  |
| blaugelb knob handle set KGT35 PZ92 AL<br>F1 (silver)            | 1 piece | 0424017  |
| blaugelb knob handle set KGT35 PZ92 AL<br>F4 (bronze)            | 1 piece | 0424022  |
| blaugelb knob handle set KGT35 PZ92 AL RAL 8077 (brown)          | 1 piece | 0424027  |
| blaugelb knob handle set KGT35 PZ92 AL<br>F9 (steel-coloured)    | 1 piece | 0424033  |
| blaugelb knob handle set KGT35 PZ92 stainless steel<br>Fine matt | 1 piece | 0424038  |