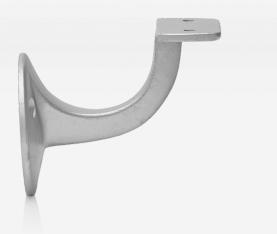

The reliable solution for your handrails and banisters the blaugelb Handrail Supports.

## blaugelb Handrail Support flat edition The sound solution for handrails – including on stairways.

- High-grade materials for durable service •
- Flat bearing plate
- High outreach of 64 mm

## **Product features:**

The blaugelb Handrail Support flat edition is a sound solution made from solid light alloy for attaching handrails and banisters to walls. The high-grade materials used are long-lasting and therefore perform the task reliably.