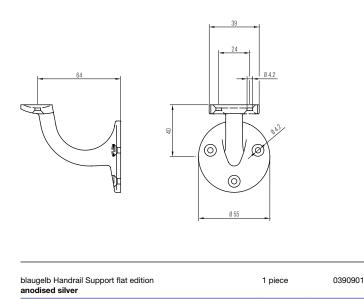

## blaugelb Handrail Support flat edition The sound solution for handrails – including on stairways.

- High-grade materials for durable service •
- Flat bearing plate
- High outreach of 64 mm

Screw connection directly to the wall by means of three attachment points in the base.

## **Product benefits:**

- High-grade materials for durable service
- Flat bearing plate
- High outreach of 64 mm

## **Technical data:**

| Material:  | Aluminium                         |
|------------|-----------------------------------|
| Surface:   | Anodised silver                   |
| Fastening: | Base with three attachment points |