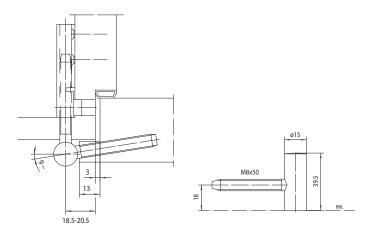

### **Technical data:**

| Material:            | Steel and stainless steel |  |
|----------------------|---------------------------|--|
|                      |                           |  |
| Surface:             | Nickel plated             |  |
| Knuckle diameter:    | 15 mm                     |  |
| Roller length:       | 39.5 mm                   |  |
| Threaded pin length: | 50 mm                     |  |
| DIN direction:       | DIN right and left hand   |  |
| Load capacity:       | 40 kg                     |  |
| Thread type:         | M8, metric                |  |
| Type of door leaf:   | Wood                      |  |
| Rebate:              | Rebated                   |  |