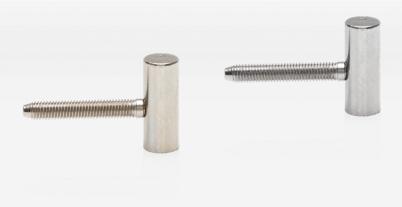

The sturdy, reliable and long-lasting component for your internal doors.

blaugelb Door Part FT20 The solution for rebated doors.

- Conical taper makes it easier to screw the threaded pin in
- Pin with precision-rolled industrial thread

## **Product features:**

The blaugelb Door Part FT20 is a 2-part hinge knuckle. It is nickel plated or made of stainless steel for a longer useful life and for better protection against the wear and tear of everyday use.

The conical taper makes it easier to screw the threaded pin in. The precision-rolled industrial thread also ensures stable mounting.

The blaugelb Door Part FT20 can be combined with the following blaugelb frame parts, making the door hinge maintenance free:

#### **Product benefits:**

- Conical taper makes it easier to screw the threaded pin in
- Pin with precision-rolled industrial thread