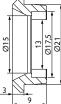

## **Technical data:**

| Material:                          | Stainless steel V2A |
|------------------------------------|---------------------|
| Hole diameter:                     | 21 mm               |
| Outer diameter:                    | 25 mm               |
| Aluminium surface layer thickness: | 2 – 4 mm            |
| Packing unit:                      | 1 piece             |