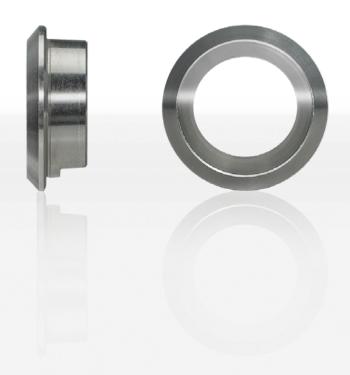

## blaugelb PZ Ring The attractive ring for an elegant appearance on the door.

- **Uncomplicated assembly** •
- Elegant appearance on the door
- **Corrosion-resistant stainless steel**

## **Product features:**

The blaugelb PZ Ring is used for the concealed installation of the profile cylinder in the door element and also on wing-covering door infill panels.

The blaugelb PZ Ring must be secured with adhesive.

The blaugelb PZ Ring contributes to a modern, minimalistic appearance, as the profile cylinder can be embedded in the door.

## **Technical data:**

| Material:                          | Stainless steel V2A |
|------------------------------------|---------------------|
| Hole diameter:                     | 21 mm               |
| Outer diameter:                    | 25 mm               |
| Aluminium surface layer thickness: | 2 – 4 mm            |
| Packing unit:                      | 1 piece             |