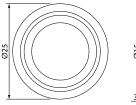

## **Technical data:**

| Material:                          | Stainless steel V2A |
|------------------------------------|---------------------|
| Hole diameter:                     | 21 mm               |
| Outer diameter:                    | 25 mm               |
| Aluminium surface layer thickness: | 2 – 4 mm            |
| Packing unit:                      | 1 piece             |