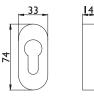

#### **Technical data:**

| Material:                                                          | Fine matt stainless steel                                                                                                                          |
|--------------------------------------------------------------------|----------------------------------------------------------------------------------------------------------------------------------------------------|
| Handle mounting:                                                   | Fixed/pivoting, with holding spring, maintenance-free plain bearing                                                                                |
| Handle square socket:                                              | 9 mm                                                                                                                                               |
| DIN direction:                                                     | DIN left/right, can be used on both sides with double spring system                                                                                |
| Suitability according to DIN 18273<br>(Fire and smoke protection): | FS                                                                                                                                                 |
| Suitability according to DIN EN 1634:                              | Yes                                                                                                                                                |
| Suitability according to EN 179:                                   | No                                                                                                                                                 |
| Suitability according to EN 1125:                                  | No                                                                                                                                                 |
| Keyhole:                                                           | Profile cylinder                                                                                                                                   |
| Door thickness:                                                    | 40 – 90 mm                                                                                                                                         |
| Rosette dimensions:                                                | 33 x 74 mm (W x H)                                                                                                                                 |
| Rosette height:                                                    | 14 mm                                                                                                                                              |
| Fastening:                                                         | Concealed screws<br>Contents of fastening set:<br>1 x square pin 9x140 mm<br>8 x screw M5x25 mm A2, TX25<br>8 x blind rivet nut flat head M5x13 mm |
| Hole diameter for blind rivet nuts:                                | 7.1 mm                                                                                                                                             |
| Packing unit:                                                      | 1 set (including fastening)                                                                                                                        |