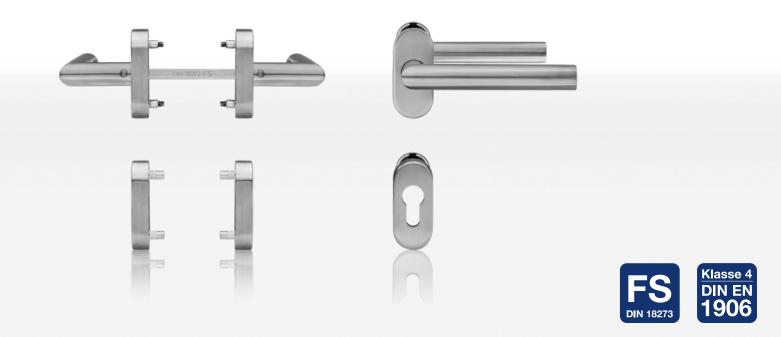

#### **Product features:**

The blaugelb Framed Door Handle Set 90° shape FS on an oval rosette is suitable for fire, smoke and escape doors with increased safety requirements in terms of fire protection in accordance with DIN 18273 and has been tested accordingly. The set has maintenance-free plain bearings and the holding springs used guarantee exact positioning of the handle.

The attractive, elegant set made of high-quality stainless steel is secured by means of concealed screws. The provided fastening solution comprises blind rivet nuts and the associated metric screws that ensure secure seating on the door leaf.

#### **Technical data:**

| Material:                                                          | Fine matt stainless steel                                                                                                                          |
|--------------------------------------------------------------------|----------------------------------------------------------------------------------------------------------------------------------------------------|
| Handle mounting:                                                   | Fixed/pivoting, with holding spring, maintenance-free plain bearing                                                                                |
| Handle square socket:                                              | 9 mm                                                                                                                                               |
| DIN direction:                                                     | DIN left/right, can be used on both sides with double spring system                                                                                |
| Suitability according to DIN 18273<br>(Fire and smoke protection): | FS                                                                                                                                                 |
| Suitability according to DIN EN 1634:                              | Yes                                                                                                                                                |
| Suitability according to EN 179:                                   | No                                                                                                                                                 |
| Suitability according to EN 1125:                                  | No                                                                                                                                                 |
| Keyhole:                                                           | Profile cylinder                                                                                                                                   |
| Door thickness:                                                    | 40 – 90 mm                                                                                                                                         |
| Rosette dimensions:                                                | 33 x 74 mm (W x H)                                                                                                                                 |
| Rosette height:                                                    | 14 mm                                                                                                                                              |
| Fastening:                                                         | Concealed screws<br>Contents of fastening set:<br>1 x square pin 9x140 mm<br>8 x screw M5x25 mm A2, TX25<br>8 x blind rivet nut flat head M5x13 mm |
| Hole diameter for blind rivet nuts:                                | 7.1 mm                                                                                                                                             |
| Packing unit:                                                      | 1 set (including fastening)                                                                                                                        |