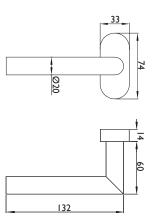

#### **Technical data:**

| Material:                                                          | Fine matt stainless steel                                                                                                                          |
|--------------------------------------------------------------------|----------------------------------------------------------------------------------------------------------------------------------------------------|
| Handle mounting:                                                   | Fixed/pivoting, with holding spring, maintenance-free plain bearing                                                                                |
| Handle square socket:                                              | 9 mm                                                                                                                                               |
| DIN direction:                                                     | DIN left/right, can be used on both sides with double spring system                                                                                |
| Suitability according to DIN 18273<br>(Fire and smoke protection): | FS                                                                                                                                                 |
| Suitability according to DIN EN 1634:                              | Yes                                                                                                                                                |
| Suitability according to EN 179:                                   | No                                                                                                                                                 |
| Suitability according to EN 1125:                                  | No                                                                                                                                                 |
| Keyhole:                                                           | Profile cylinder                                                                                                                                   |
| Door thickness:                                                    | 40 – 90 mm                                                                                                                                         |
| Rosette dimensions:                                                | 33 x 74 mm (W x H)                                                                                                                                 |
| Rosette height:                                                    | 14 mm                                                                                                                                              |
| Fastening:                                                         | Concealed screws<br>Contents of fastening set:<br>1 x square pin 9x140 mm<br>8 x screw M5x25 mm A2, TX25<br>8 x blind rivet nut flat head M5x13 mm |
| Hole diameter for blind rivet nuts:                                | 7.1 mm                                                                                                                                             |
| Packing unit:                                                      | 1 set (including fastening)                                                                                                                        |