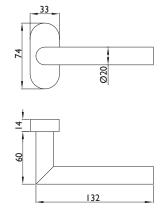

#### **Technical data:**

| Material:                                                          | Fine matt stainless steel                                                                                                                          |
|--------------------------------------------------------------------|----------------------------------------------------------------------------------------------------------------------------------------------------|
| Handle mounting:                                                   | Fixed/pivoting, with holding spring, maintenance-free plain bearing                                                                                |
| Handle square socket:                                              | 9 mm                                                                                                                                               |
| DIN direction:                                                     | DIN left/right, can be used on both sides with double spring system                                                                                |
| Suitability according to DIN 18273<br>(Fire and smoke protection): | FS                                                                                                                                                 |
| Suitability according to DIN EN 1634:                              | Yes                                                                                                                                                |
| Suitability according to EN 179:                                   | No                                                                                                                                                 |
| Suitability according to EN 1125:                                  | No                                                                                                                                                 |
| Keyhole:                                                           | Profile cylinder                                                                                                                                   |
| Door thickness:                                                    | 40 – 90 mm                                                                                                                                         |
| Rosette dimensions:                                                | 33 x 74 mm (W x H)                                                                                                                                 |
| Rosette height:                                                    | 14 mm                                                                                                                                              |
| Fastening:                                                         | Concealed screws<br>Contents of fastening set:<br>1 x square pin 9x140 mm<br>8 x screw M5x25 mm A2, TX25<br>8 x blind rivet nut flat head M5x13 mm |
| Hole diameter for blind rivet nuts:                                | 7.1 mm                                                                                                                                             |
| Packing unit:                                                      | 1 set (including fastening)                                                                                                                        |