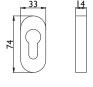

**Technical data:** 

| Material:                                                          | Fine matt stainless steel                                                                                                                          |
|--------------------------------------------------------------------|----------------------------------------------------------------------------------------------------------------------------------------------------|
| Handle mounting:                                                   | Fixed/pivoting, with holding spring, maintenance-free plain bearing                                                                                |
| Handle square socket:                                              | 9 mm                                                                                                                                               |
| DIN direction:                                                     | DIN left/right, can be used on both sides with double spring system                                                                                |
| Suitability according to DIN 18273<br>(Fire and smoke protection): | FS                                                                                                                                                 |
| Suitability according to DIN EN 1634:                              | Yes                                                                                                                                                |
| Suitability according to EN 179:                                   | No                                                                                                                                                 |
| Suitability according to EN 1125:                                  | No                                                                                                                                                 |
| Keyhole:                                                           | Profile cylinder                                                                                                                                   |
| Door thickness:                                                    | 74 – 90 mm                                                                                                                                         |
| Rosette dimensions:                                                | 33 x 74 mm (W x H)                                                                                                                                 |
| Rosette height:                                                    | 14 mm                                                                                                                                              |
| Fastening:                                                         | Concealed screws<br>Contents of fastening set:<br>1 x square pin 9x140 mm<br>8 x screw M5x25 mm A2, TX25<br>8 x blind rivet nut flat head M5x13 mm |
| Hole diameter for blind rivet nuts:                                | 7.1 mm                                                                                                                                             |
| Packing unit:                                                      | 1 set (including fastening)                                                                                                                        |