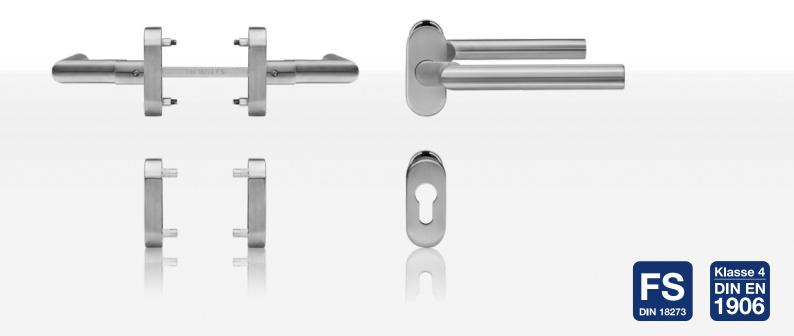

#### **Product features:**

The blaugelb Framed Door Handle Set 90° shape offset FS on an oval rosette is suitable for fire, smoke and escape doors with increased safety requirements in terms of fire protection in accordance with DIN 18273 and has been tested accordingly. The set has maintenance-free plain bearings and the holding springs used guarantee exact positioning of the handle.

The attractive, elegant set made of high-quality stainless steel is secured by means of concealed screws. The provided fastening solution comprises blind rivet nuts and the associated metric screws that ensure secure seating on the door leaf.

**Technical data:** 

| Material:                                                          | Fine matt stainless steel                                                                                                                          |
|--------------------------------------------------------------------|----------------------------------------------------------------------------------------------------------------------------------------------------|
| Handle mounting:                                                   | Fixed/pivoting, with holding spring, maintenance-free plain bearing                                                                                |
| Handle square socket:                                              | 9 mm                                                                                                                                               |
| DIN direction:                                                     | DIN left/right, can be used on both sides with double spring system                                                                                |
| Suitability according to DIN 18273<br>(Fire and smoke protection): | FS                                                                                                                                                 |
| Suitability according to DIN EN 1634:                              | Yes                                                                                                                                                |
| Suitability according to EN 179:                                   | No                                                                                                                                                 |
| Suitability according to EN 1125:                                  | No                                                                                                                                                 |
| Keyhole:                                                           | Profile cylinder                                                                                                                                   |
| Door thickness:                                                    | 74 – 90 mm                                                                                                                                         |
| Rosette dimensions:                                                | 33 x 74 mm (W x H)                                                                                                                                 |
| Rosette height:                                                    | 14 mm                                                                                                                                              |
| Fastening:                                                         | Concealed screws<br>Contents of fastening set:<br>1 x square pin 9x140 mm<br>8 x screw M5x25 mm A2, TX25<br>8 x blind rivet nut flat head M5x13 mm |
| Hole diameter for blind rivet nuts:                                | 7.1 mm                                                                                                                                             |
| Packing unit:                                                      | 1 set (including fastening)                                                                                                                        |

| Product name                                                                     | PU      | Item no. |
|----------------------------------------------------------------------------------|---------|----------|
| blaugelb Framed Door Handle Set 90° shape offset FS<br>Fine matt stainless steel | 1 piece | 9131155  |