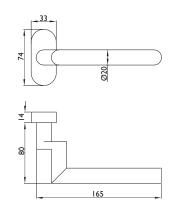

**Technical data:** 

| Material:                                                          | Fine matt stainless steel                                                                                                                          |
|--------------------------------------------------------------------|----------------------------------------------------------------------------------------------------------------------------------------------------|
| Handle mounting:                                                   | Fixed/pivoting, with holding spring, maintenance-free plain bearing                                                                                |
| Handle square socket:                                              | 9 mm                                                                                                                                               |
| DIN direction:                                                     | DIN left/right, can be used on both sides with double spring system                                                                                |
| Suitability according to DIN 18273<br>(Fire and smoke protection): | FS                                                                                                                                                 |
| Suitability according to DIN EN 1634:                              | Yes                                                                                                                                                |
| Suitability according to EN 179:                                   | No                                                                                                                                                 |
| Suitability according to EN 1125:                                  | No                                                                                                                                                 |
| Keyhole:                                                           | Profile cylinder                                                                                                                                   |
| Door thickness:                                                    | 74 – 90 mm                                                                                                                                         |
| Rosette dimensions:                                                | 33 x 74 mm (W x H)                                                                                                                                 |
| Rosette height:                                                    | 14 mm                                                                                                                                              |
| Fastening:                                                         | Concealed screws<br>Contents of fastening set:<br>1 x square pin 9x140 mm<br>8 x screw M5x25 mm A2, TX25<br>8 x blind rivet nut flat head M5x13 mm |
| Hole diameter for blind rivet nuts:                                | 7.1 mm                                                                                                                                             |
| Packing unit:                                                      | 1 set (including fastening)                                                                                                                        |