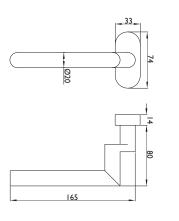

**Technical data:** 

| Material:                                                          | Fine matt stainless steel                                                                                                                          |
|--------------------------------------------------------------------|----------------------------------------------------------------------------------------------------------------------------------------------------|
| Handle mounting:                                                   | Fixed/pivoting, with holding spring, maintenance-free plain bearing                                                                                |
| Handle square socket:                                              | 9 mm                                                                                                                                               |
| DIN direction:                                                     | DIN left/right, can be used on both sides with double spring system                                                                                |
| Suitability according to DIN 18273<br>(Fire and smoke protection): | FS                                                                                                                                                 |
| Suitability according to DIN EN 1634:                              | Yes                                                                                                                                                |
| Suitability according to EN 179:                                   | No                                                                                                                                                 |
| Suitability according to EN 1125:                                  | No                                                                                                                                                 |
| Keyhole:                                                           | Profile cylinder                                                                                                                                   |
| Door thickness:                                                    | 74 – 90 mm                                                                                                                                         |
| Rosette dimensions:                                                | 33 x 74 mm (W x H)                                                                                                                                 |
| Rosette height:                                                    | 14 mm                                                                                                                                              |
| Fastening:                                                         | Concealed screws<br>Contents of fastening set:<br>1 x square pin 9x140 mm<br>8 x screw M5x25 mm A2, TX25<br>8 x blind rivet nut flat head M5x13 mm |
| Hole diameter for blind rivet nuts:                                | 7.1 mm                                                                                                                                             |
| Packing unit:                                                      | 1 set (including fastening)                                                                                                                        |