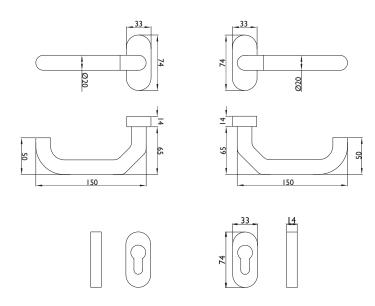

#### **Technical data:**

| Material:                                                       | Fine matt stainless steel                                                                                                              |
|-----------------------------------------------------------------|----------------------------------------------------------------------------------------------------------------------------------------|
| Handle mounting:                                                | Fixed/pivoting, with holding spring, maintenance-free plain bearing                                                                    |
| Handle square socket:                                           | 9 mm                                                                                                                                   |
| DIN direction:                                                  | DIN left/right, can be used on both sides with double spring system                                                                    |
| Suitability according to DIN 18273 (Fire and smoke protection): | FS                                                                                                                                     |
| Suitability according to DIN EN 1634:                           | Yes                                                                                                                                    |
| Suitability according to EN 179:                                | No                                                                                                                                     |
| Suitability according to EN 1125:                               | No                                                                                                                                     |
| Keyhole:                                                        | Profile cylinder                                                                                                                       |
| Door thickness:                                                 | 50 – 90 mm                                                                                                                             |
| Rosette dimensions:                                             | 33 x 74 mm (W x H)                                                                                                                     |
| Rosette height:                                                 | 14 mm                                                                                                                                  |
| Fastening:                                                      | Concealed screws Contents of fastening set: 1 x square pin 9x140 mm 8 x screw M5x25 mm A2, TX25 8 x blind rivet nut flat head M5x13 mm |
| Hole diameter for blind rivet nuts:                             | 7.1 mm                                                                                                                                 |
| Packing unit:                                                   | 1 set (including fastening)                                                                                                            |