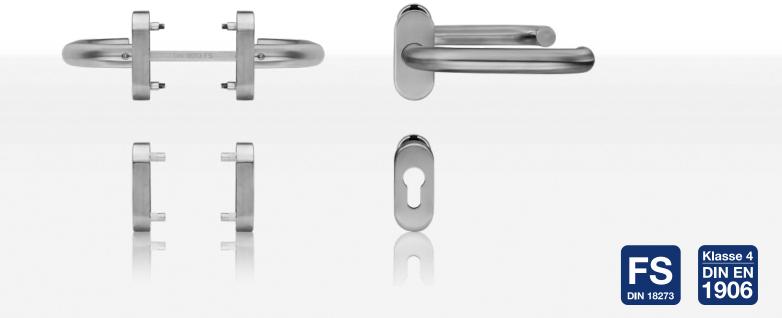

#### **Product features:**

The blaugelb Framed Door Handle Set 45° U-shape FS on an oval rosette is suitable for fire, smoke and escape doors with increased safety requirements in terms of fire protection in accordance with DIN 18273 and has been tested accordingly. The set has maintenance-free plain bearings and the holding springs used guarantee exact positioning of the handle.

The attractive, elegant set made of high-quality stainless steel is secured by means of concealed screws. The provided fastening solution comprises blind rivet nuts and the associated metric screws that ensure secure seating on the door leaf.

#### **Technical data:**

| Material:                                                       | Fine matt stainless steel                                                                                                              |
|-----------------------------------------------------------------|----------------------------------------------------------------------------------------------------------------------------------------|
| Handle mounting:                                                | Fixed/pivoting, with holding spring, maintenance-free plain bearing                                                                    |
| Handle square socket:                                           | 9 mm                                                                                                                                   |
| DIN direction:                                                  | DIN left/right, can be used on both sides with double spring system                                                                    |
| Suitability according to DIN 18273 (Fire and smoke protection): | FS                                                                                                                                     |
| Suitability according to DIN EN 1634:                           | Yes                                                                                                                                    |
| Suitability according to EN 179:                                | No                                                                                                                                     |
| Suitability according to EN 1125:                               | No                                                                                                                                     |
| Keyhole:                                                        | Profile cylinder                                                                                                                       |
| Door thickness:                                                 | 50 – 90 mm                                                                                                                             |
| Rosette dimensions:                                             | 33 x 74 mm (W x H)                                                                                                                     |
| Rosette height:                                                 | 14 mm                                                                                                                                  |
| Fastening:                                                      | Concealed screws Contents of fastening set: 1 x square pin 9x140 mm 8 x screw M5x25 mm A2, TX25 8 x blind rivet nut flat head M5x13 mm |
| Hole diameter for blind rivet nuts:                             | 7.1 mm                                                                                                                                 |
| Packing unit:                                                   | 1 set (including fastening)                                                                                                            |