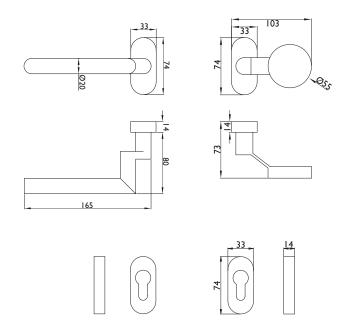

#### Technical data:

| Fine matt stainless steel                                                                                                                       |
|-------------------------------------------------------------------------------------------------------------------------------------------------|
| Fixed/pivoting, with holding spring, maintenance-free plain bearing                                                                             |
| 8 mm                                                                                                                                            |
| DIN left/right, can be used on both sides with double spring system                                                                             |
| 4 7 - B1 1 5 0 B                                                                                                                                |
| Profile cylinder                                                                                                                                |
| 80 – 88 mm                                                                                                                                      |
| 33 x 74 mm (W x H)                                                                                                                              |
| 14 mm                                                                                                                                           |
| Concealed screws Contents of fastening set: 1 x knob/handle spindle 8x110 mm 8 x screw M5x25 mm A2, TX25 8 x blind rivet nut flat head M5x13 mm |
| 7.1 mm                                                                                                                                          |
| 1 set (including fastening)                                                                                                                     |
|                                                                                                                                                 |

**Product name** Item no. blaugelb Framed Door Knob/Handle Set 90° shape/knob flat, offset Cl. 4 1 piece 9131153 Fine matt stainless steel