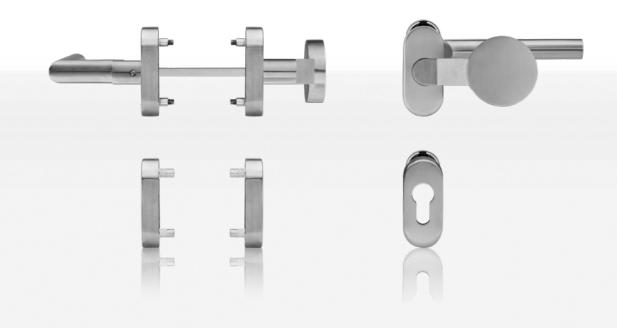

### **Product features:**

The blaugelb Framed Door Knob/Handle Set 90° shape/knob flat, offset on both sides Cl. 4 on an oval rosette is suitable for aluminium doors (provided fastening) or also for plastic doors in the property sector in accordance with DIN EN 1906:2012 and has been tested. The set has maintenance-free plain bearings and the holding springs used guarantee exact positioning of the handle.

The attractive, elegant set made of high-quality stainless steel is secured by means of concealed screws. The provided fastening solution for aluminium doors comprises blind rivet nuts and the associated metric screws that ensure secure seating on the door leaf. The customer must use their own fastening solution when fastening on plastic doors.

**Product name** Item no. blaugelb Framed Door Knob/Handle Set 90° shape/knob flat, offset Cl. 4 1 piece 9131153 Fine matt stainless steel