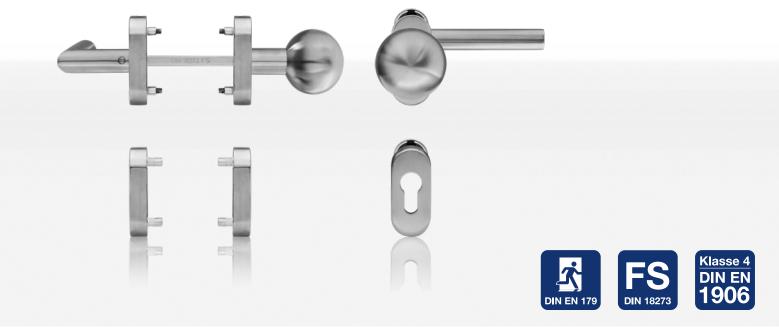

# **Product features:**

The blaugelb Framed Door Knob/Handle Set 90° shape/knob FS on an oval rosette is suitable for escape doors in accordance with DIN EN 179 (emergency exit doors) and for fire and smoke doors with increased safety requirements in accordance with DIN 18273 and has been tested. The set has maintenance-free plain bearings and the holding springs used guarantee exact positioning of the handle.

The attractive, elegant set made of high-quality stainless steel is secured by means of concealed screws. The provided fastening solution comprises blind rivet nuts and the associated metric screws that ensure secure seating on the door leaf.

# **Technical data:**

| Material:                                                       | Fine matt stainless steel                                                                                                                       |
|-----------------------------------------------------------------|-------------------------------------------------------------------------------------------------------------------------------------------------|
| Handle mounting:                                                | Fixed/pivoting, with holding spring, maintenance-free plain bearing                                                                             |
| Handle square socket:                                           | 9 mm                                                                                                                                            |
| DIN direction:                                                  | DIN left/right, can be used on both sides with double spring system                                                                             |
| Suitability according to DIN 18273 (Fire and smoke protection): | FS                                                                                                                                              |
| Suitability according to DIN EN 1634:                           | Yes                                                                                                                                             |
| Suitability according to EN 179:                                | Yes                                                                                                                                             |
| Suitability according to EN 1125:                               | No                                                                                                                                              |
| Keyhole:                                                        | Profile cylinder                                                                                                                                |
| Door thickness:                                                 | 65 – 88 mm                                                                                                                                      |
| Rosette dimensions:                                             | 33 x 74 mm (W x H)                                                                                                                              |
| Rosette height:                                                 | 14 mm                                                                                                                                           |
| Fastening:                                                      | Concealed screws Contents of fastening set: 1 x knob/handle spindle 9x110 mm 8 x screw M5x25 mm A2, TX25 8 x blind rivet nut flat head M5x13 mm |
| Hole diameter for blind rivet nuts:                             | 7.1 mm                                                                                                                                          |
| Packing unit:                                                   | 1 set (including fastening)                                                                                                                     |