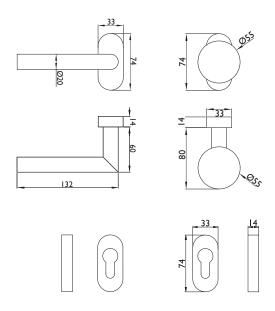

# **Technical data:**

| Material:                                                       | Fine matt stainless steel                                                                                                                       |
|-----------------------------------------------------------------|-------------------------------------------------------------------------------------------------------------------------------------------------|
| Handle mounting:                                                | Fixed/pivoting, with holding spring, maintenance-free plain bearing                                                                             |
| Handle square socket:                                           | 9 mm                                                                                                                                            |
| DIN direction:                                                  | DIN left/right, can be used on both sides with double spring system                                                                             |
| Suitability according to DIN 18273 (Fire and smoke protection): | FS                                                                                                                                              |
| Suitability according to DIN EN 1634:                           | Yes                                                                                                                                             |
| Suitability according to EN 179:                                | Yes                                                                                                                                             |
| Suitability according to EN 1125:                               | No                                                                                                                                              |
| Keyhole:                                                        | Profile cylinder                                                                                                                                |
| Door thickness:                                                 | 65 – 88 mm                                                                                                                                      |
| Rosette dimensions:                                             | 33 x 74 mm (W x H)                                                                                                                              |
| Rosette height:                                                 | 14 mm                                                                                                                                           |
| Fastening:                                                      | Concealed screws Contents of fastening set: 1 x knob/handle spindle 9x110 mm 8 x screw M5x25 mm A2, TX25 8 x blind rivet nut flat head M5x13 mm |
| Hole diameter for blind rivet nuts:                             | 7.1 mm                                                                                                                                          |
| Packing unit:                                                   | 1 set (including fastening)                                                                                                                     |