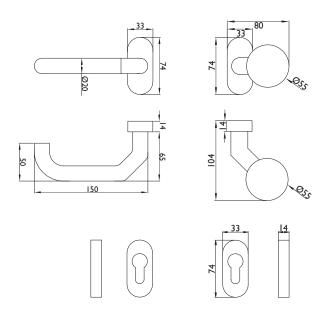

### **Technical data:**

| Fine matt stainless steel                                                                                                                       |
|-------------------------------------------------------------------------------------------------------------------------------------------------|
| Fixed/pivoting, with holding spring, maintenance-free plain bearing                                                                             |
| 8 mm                                                                                                                                            |
| DIN left/right, can be used on both sides with double spring system                                                                             |
| 4 7 - B1 1 5 0 B                                                                                                                                |
| Profile cylinder                                                                                                                                |
| 70 – 88 mm                                                                                                                                      |
| 33 x 74 mm (W x H)                                                                                                                              |
| 14 mm                                                                                                                                           |
| Concealed screws Contents of fastening set: 1 x knob/handle spindle 8x110 mm 8 x screw M5x25 mm A2, TX25 8 x blind rivet nut flat head M5x13 mm |
| 7.1 mm                                                                                                                                          |
| 1 set (including fastening)                                                                                                                     |
|                                                                                                                                                 |