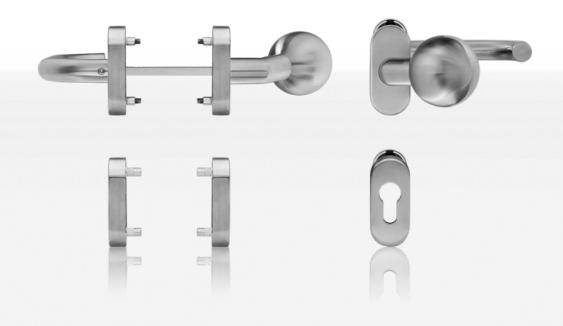

# blaugelb Framed Door Knob/Handle Set 45° U-shape/knob offset Class 4 The attractive, elegant framed door knob/handle set for aluminium and plastic doors.

- **High-quality materials**
- Tested according to DIN EN 1906:2012
- Maintenance-free plain bearing and holding spring for precise positioning
- Can be used on left or right
- Elegant appearance on the door
- **Concealed screws**

# blaugelb FDKHS 45° U-shape/knob offset Class 4 The attractive, elegant framed door knob/handle set for aluminium and plastic doors.

#### **Product features:**

The blaugelb Framed Door Knob/Handle Set 45° U-shape/knob offset Cl. 4 on an oval rosette is suitable for aluminium doors (provided fastening) or also for plastic doors in the property sector in accordance with DIN EN 1906:2012 and has been tested. The set has maintenance-free plain bearings and the holding springs used guarantee exact positioning of the handle.

The attractive, elegant set made of high-quality stainless steel is secured by means of concealed screws. The provided fastening solution for aluminium doors comprises blind rivet nuts and the associated metric screws that ensure secure seating on the door leaf. The customer must use their own fastening solution when fastening on plastic doors.