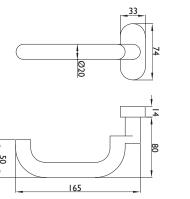

### Technical data:

| Material:                                                          | Fine matt stainless steel                                                                                                                                   |
|--------------------------------------------------------------------|-------------------------------------------------------------------------------------------------------------------------------------------------------------|
| Handle mounting:                                                   | Fixed/pivoting, with holding spring, maintenance-free plain bearing                                                                                         |
| Handle square socket:                                              | 9 mm                                                                                                                                                        |
| DIN direction:                                                     | DIN left/right, can be used on both sides with double spring system                                                                                         |
| Suitability according to DIN 18273<br>(Fire and smoke protection): | FS                                                                                                                                                          |
| Suitability according to DIN EN 1634:                              | Yes                                                                                                                                                         |
| Suitability according to EN 179:                                   | Yes                                                                                                                                                         |
| Suitability according to EN 1125:                                  | No                                                                                                                                                          |
| Keyhole:                                                           | Profile cylinder                                                                                                                                            |
| Door thickness:                                                    | 80 – 88 mm                                                                                                                                                  |
| Rosette dimensions:                                                | 33 x 74 mm (W x H)                                                                                                                                          |
| Rosette height:                                                    | 14 mm                                                                                                                                                       |
| Fastening:                                                         | Concealed screws<br>Contents of fastening set:<br>1 x knob/handle spindle 9x110 mm<br>8 x screw M5x25 mm A2, TX25<br>8 x blind rivet nut flat head M5x13 mm |
| Hole diameter for blind rivet nuts:                                | 7.1 mm                                                                                                                                                      |
| Packing unit:                                                      | 1 set (including fastening)                                                                                                                                 |