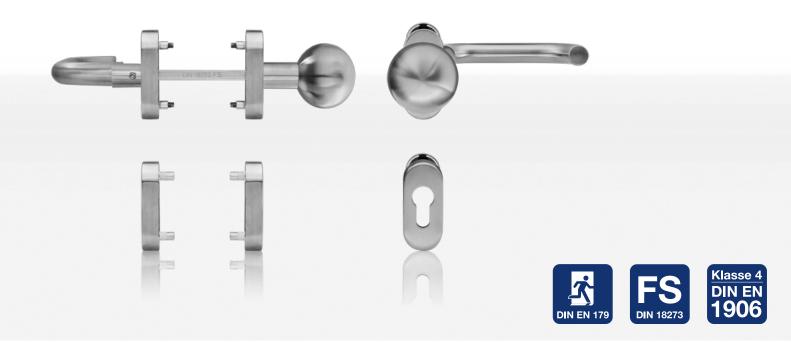

# **Product features:**

The blaugelb Framed Door Knob/Handle Set U-shape offset/knob FS & AP on an oval rosette is suitable for escape doors in accordance with DIN EN 179 (emergency exit doors) and for fire and smoke doors with increased safety requirements in accordance with DIN 18273 and has been tested. The set has maintenance-free plain bearings and the holding springs used guarantee exact positioning of the handle.

The attractive, elegant set made of high-quality stainless steel is secured by means of concealed screws. The provided fastening solution comprises blind rivet nuts and the associated metric screws that ensure secure seating on the door leaf.

### Technical data:

| Material:                                                          | Fine matt stainless steel                                                                                                                                   |
|--------------------------------------------------------------------|-------------------------------------------------------------------------------------------------------------------------------------------------------------|
| Handle mounting:                                                   | Fixed/pivoting, with holding spring, maintenance-free plain bearing                                                                                         |
| Handle square socket:                                              | 9 mm                                                                                                                                                        |
| DIN direction:                                                     | DIN left/right, can be used on both sides with double spring system                                                                                         |
| Suitability according to DIN 18273<br>(Fire and smoke protection): | FS                                                                                                                                                          |
| Suitability according to DIN EN 1634:                              | Yes                                                                                                                                                         |
| Suitability according to EN 179:                                   | Yes                                                                                                                                                         |
| Suitability according to EN 1125:                                  | No                                                                                                                                                          |
| Keyhole:                                                           | Profile cylinder                                                                                                                                            |
| Door thickness:                                                    | 80 – 88 mm                                                                                                                                                  |
| Rosette dimensions:                                                | 33 x 74 mm (W x H)                                                                                                                                          |
| Rosette height:                                                    | 14 mm                                                                                                                                                       |
| Fastening:                                                         | Concealed screws<br>Contents of fastening set:<br>1 x knob/handle spindle 9x110 mm<br>8 x screw M5x25 mm A2, TX25<br>8 x blind rivet nut flat head M5x13 mm |
| Hole diameter for blind rivet nuts:                                | 7.1 mm                                                                                                                                                      |
| Packing unit:                                                      | 1 set (including fastening)                                                                                                                                 |