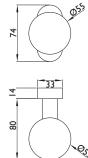

### Technical data:

| Material:                                                          | Fine matt stainless steel                                                                                                                                   |
|--------------------------------------------------------------------|-------------------------------------------------------------------------------------------------------------------------------------------------------------|
| Handle mounting:                                                   | Fixed/pivoting, with holding spring, maintenance-free plain bearing                                                                                         |
| Handle square socket:                                              | 9 mm                                                                                                                                                        |
| DIN direction:                                                     | DIN left/right, can be used on both sides with double spring system                                                                                         |
| Suitability according to DIN 18273<br>(Fire and smoke protection): | FS                                                                                                                                                          |
| Suitability according to DIN EN 1634:                              | Yes                                                                                                                                                         |
| Suitability according to EN 179:                                   | Yes                                                                                                                                                         |
| Suitability according to EN 1125:                                  | No                                                                                                                                                          |
| Keyhole:                                                           | Profile cylinder                                                                                                                                            |
| Door thickness:                                                    | 80 – 88 mm                                                                                                                                                  |
| Rosette dimensions:                                                | 33 x 74 mm (W x H)                                                                                                                                          |
| Rosette height:                                                    | 14 mm                                                                                                                                                       |
| Fastening:                                                         | Concealed screws<br>Contents of fastening set:<br>1 x knob/handle spindle 9x110 mm<br>8 x screw M5x25 mm A2, TX25<br>8 x blind rivet nut flat head M5x13 mm |
| Hole diameter for blind rivet nuts:                                | 7.1 mm                                                                                                                                                      |
| Packing unit:                                                      | 1 set (including fastening)                                                                                                                                 |