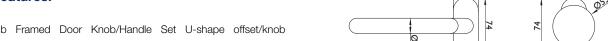

### Technical data:

| Material:                                                          | Fine matt stainless steel                                                                                                                                   |
|--------------------------------------------------------------------|-------------------------------------------------------------------------------------------------------------------------------------------------------------|
| Handle mounting:                                                   | Fixed/pivoting, with holding spring, maintenance-free plain bearing                                                                                         |
| Handle square socket:                                              | 9 mm                                                                                                                                                        |
| DIN direction:                                                     | DIN left/right, can be used on both sides with double spring system                                                                                         |
| Suitability according to DIN 18273<br>(Fire and smoke protection): | FS                                                                                                                                                          |
| Suitability according to DIN EN 1634:                              | Yes                                                                                                                                                         |
| Suitability according to EN 179:                                   | Yes                                                                                                                                                         |
| Suitability according to EN 1125:                                  | No                                                                                                                                                          |
| Keyhole:                                                           | Profile cylinder                                                                                                                                            |
| Door thickness:                                                    | 80 – 88 mm                                                                                                                                                  |
| Rosette dimensions:                                                | 33 x 74 mm (W x H)                                                                                                                                          |
| Rosette height:                                                    | 14 mm                                                                                                                                                       |
| Fastening:                                                         | Concealed screws<br>Contents of fastening set:<br>1 x knob/handle spindle 9x110 mm<br>8 x screw M5x25 mm A2, TX25<br>8 x blind rivet nut flat head M5x13 mm |
| Hole diameter for blind rivet nuts:                                | 7.1 mm                                                                                                                                                      |
| Packing unit:                                                      | 1 set (including fastening)                                                                                                                                 |