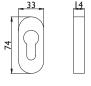

### Technical data:

| Material:                                                          | Fine matt stainless steel                                                                                                                                   |
|--------------------------------------------------------------------|-------------------------------------------------------------------------------------------------------------------------------------------------------------|
| Handle mounting:                                                   | Fixed/pivoting, with holding spring, maintenance-free plain bearing                                                                                         |
| Handle square socket:                                              | 9 mm                                                                                                                                                        |
| DIN direction:                                                     | DIN left/right, can be used on both sides with double spring system                                                                                         |
| Suitability according to DIN 18273<br>(Fire and smoke protection): | FS                                                                                                                                                          |
| Suitability according to DIN EN 1634:                              | Yes                                                                                                                                                         |
| Suitability according to EN 179:                                   | Yes                                                                                                                                                         |
| Suitability according to EN 1125:                                  | No                                                                                                                                                          |
| Keyhole:                                                           | Profile cylinder                                                                                                                                            |
| Door thickness:                                                    | 80 – 88 mm                                                                                                                                                  |
| Rosette dimensions:                                                | 33 x 74 mm (W x H)                                                                                                                                          |
| Rosette height:                                                    | 14 mm                                                                                                                                                       |
| Fastening:                                                         | Concealed screws<br>Contents of fastening set:<br>1 x knob/handle spindle 9x110 mm<br>8 x screw M5x25 mm A2, TX25<br>8 x blind rivet nut flat head M5x13 mm |
| Hole diameter for blind rivet nuts:                                | 7.1 mm                                                                                                                                                      |
| Packing unit:                                                      | 1 set (including fastening)                                                                                                                                 |