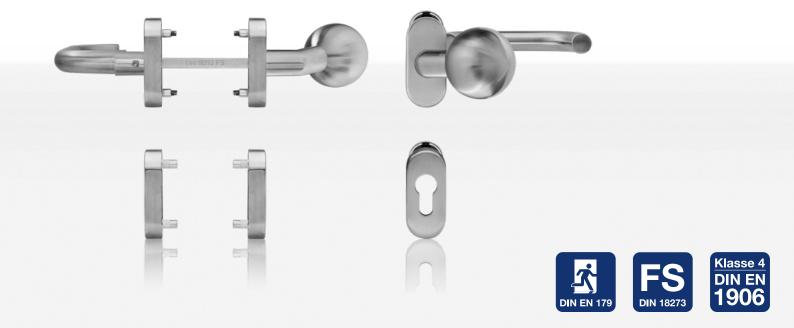

# blaugelb Framed Door Knob/Handle Set U-shape/knob, offset fire safety & anti-panic Tested safety for fire, smoke and escape doors.

- **High-quality materials**
- Fire safety and anti-panic set tested in accordance with DIN 18273 and DIN EN 179
- Maintenance-free plain bearing and holding spring for precise positioning
- Can be used on left or right
- Elegant appearance on the door
- **Concealed screws**

# blaugelb FDKHS U-shape/knob, offset **fire safety & anti-panic**Tested safety for fire, smoke and escape doors.

#### **Product features:**

The blaugelb Framed Door Knob/Handle Set U-shape/knob offset on both sides FS & AP on an oval rosette is suitable for escape doors in accordance with DIN EN 179 (emergency exit doors) and for fire and smoke doors with increased safety requirements in accordance with DIN 18273 and has been tested. The set has maintenance-free plain bearings and the holding springs used guarantee exact positioning of the handle.

The attractive, elegant set made of high-quality stainless steel is secured by means of concealed screws. The provided fastening solution comprises blind rivet nuts and the associated metric screws that ensure secure seating on the door leaf.

#### **Product benefits:**

- High-quality materials
- Fire safety and anti-panic set tested in accordance with DIN 18273
- Maintenance-free plain bearing and holding spring for precise positioning
- Can be used on left or right
- Elegant appearance on the door
- Concealed screws

## **Technical data:**

| Material:                                                       | Fine matt stainless steel                                                                                                                       |
|-----------------------------------------------------------------|-------------------------------------------------------------------------------------------------------------------------------------------------|
| Handle mounting:                                                | Fixed/pivoting, with holding spring, maintenance-free plain bearing                                                                             |
| Handle square socket:                                           | 9 mm                                                                                                                                            |
| DIN direction:                                                  | DIN left/right, can be used on both sides with double spring system                                                                             |
| Suitability according to DIN 18273 (Fire and smoke protection): | FS                                                                                                                                              |
| Suitability according to DIN EN 1634:                           | Yes                                                                                                                                             |
| Suitability according to EN 179:                                | Yes                                                                                                                                             |
| Suitability according to EN 1125:                               | No                                                                                                                                              |
| Keyhole:                                                        | Profile cylinder                                                                                                                                |
| Door thickness:                                                 | 80 – 88 mm                                                                                                                                      |
| Rosette dimensions:                                             | 33 x 74 mm (W x H)                                                                                                                              |
| Rosette height:                                                 | 14 mm                                                                                                                                           |
| Fastening:                                                      | Concealed screws Contents of fastening set: 1 x knob/handle spindle 9x110 mm 8 x screw M5x25 mm A2, TX25 8 x blind rivet nut flat head M5x13 mm |
| Hole diameter for blind rivet nuts:                             | 7.1 mm                                                                                                                                          |
| Packing unit:                                                   | 1 set (including fastening)                                                                                                                     |