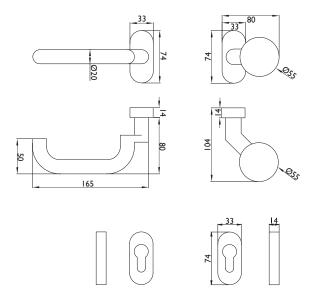

## **Technical data:**

| Material:                                                       | Fine matt stainless steel                                                                                                                       |
|-----------------------------------------------------------------|-------------------------------------------------------------------------------------------------------------------------------------------------|
| Handle mounting:                                                | Fixed/pivoting, with holding spring, maintenance-free plain bearing                                                                             |
| Handle square socket:                                           | 9 mm                                                                                                                                            |
| DIN direction:                                                  | DIN left/right, can be used on both sides with double spring system                                                                             |
| Suitability according to DIN 18273 (Fire and smoke protection): | FS                                                                                                                                              |
| Suitability according to DIN EN 1634:                           | Yes                                                                                                                                             |
| Suitability according to EN 179:                                | Yes                                                                                                                                             |
| Suitability according to EN 1125:                               | No                                                                                                                                              |
| Keyhole:                                                        | Profile cylinder                                                                                                                                |
| Door thickness:                                                 | 80 – 88 mm                                                                                                                                      |
| Rosette dimensions:                                             | 33 x 74 mm (W x H)                                                                                                                              |
| Rosette height:                                                 | 14 mm                                                                                                                                           |
| Fastening:                                                      | Concealed screws Contents of fastening set: 1 x knob/handle spindle 9x110 mm 8 x screw M5x25 mm A2, TX25 8 x blind rivet nut flat head M5x13 mm |
| Hole diameter for blind rivet nuts:                             | 7.1 mm                                                                                                                                          |
| Packing unit:                                                   | 1 set (including fastening)                                                                                                                     |