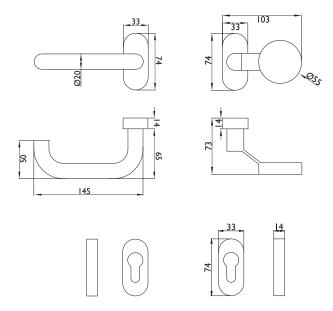

## **Technical data:**

| Material:                                                       | Fine matt stainless steel                                                                                                                       |
|-----------------------------------------------------------------|-------------------------------------------------------------------------------------------------------------------------------------------------|
| Handle mounting:                                                | Fixed/pivoting, with holding spring, maintenance-free plain bearing                                                                             |
| Handle square socket:                                           | 9 mm                                                                                                                                            |
| DIN direction:                                                  | DIN left/right – can be used on both sides with double spring system                                                                            |
| Suitability according to DIN 18273 (Fire and smoke protection): | FS                                                                                                                                              |
| Suitability according to DIN EN 1634:                           | Yes                                                                                                                                             |
| Suitability according to EN 179:                                | Yes                                                                                                                                             |
| Suitability according to EN 1125:                               | No                                                                                                                                              |
| Keyhole:                                                        | Profile cylinder                                                                                                                                |
| Door thickness:                                                 | 65 – 88 mm                                                                                                                                      |
| Rosette dimensions:                                             | 33 x 74 mm (W x H)                                                                                                                              |
| Rosette height:                                                 | 14 mm                                                                                                                                           |
| Fastening:                                                      | Concealed screws Contents of fastening set: 1 x knob/handle spindle 9x110 mm 8 x screw M5x25 mm A2, TX25 8 x blind rivet nut flat head M5x13 mm |
| Hole diameter for blind rivet nuts:                             | 7.1 mm                                                                                                                                          |
| Packing unit:                                                   | 1 set (including fastening)                                                                                                                     |