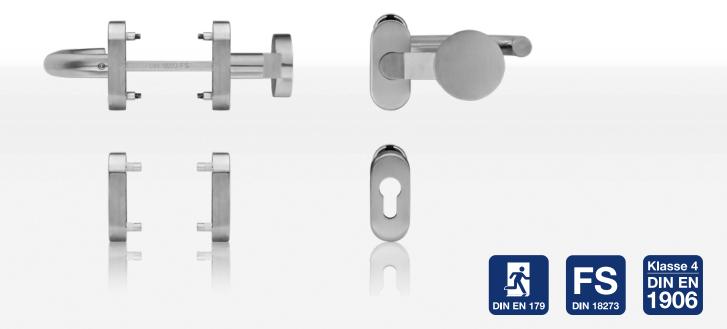

#### **Product features:**

The blaugelb Framed Door Knob/Handle Set U-shape/knob flat offset FS & AP on an oval rosette is suitable for escape doors in accordance with DIN EN 179 (exit doors) and for fire and smoke doors with increased safety requirements in accordance with DIN 18273 and has been tested. The set has maintenance-free plain bearings and the holding springs used guarantee exact positioning of the handle.

The attractive, elegant set made of high-quality stainless steel is secured by means of concealed screws. The provided fastening solution comprises blind rivet nuts and the associated metric screws that ensure secure seating on the door leaf.

## **Technical data:**

| Material:                                                       | Fine matt stainless steel                                                                                                                       |
|-----------------------------------------------------------------|-------------------------------------------------------------------------------------------------------------------------------------------------|
| Handle mounting:                                                | Fixed/pivoting, with holding spring, maintenance-free plain bearing                                                                             |
| Handle square socket:                                           | 9 mm                                                                                                                                            |
| DIN direction:                                                  | DIN left/right – can be used on both sides with double spring system                                                                            |
| Suitability according to DIN 18273 (Fire and smoke protection): | FS                                                                                                                                              |
| Suitability according to DIN EN 1634:                           | Yes                                                                                                                                             |
| Suitability according to EN 179:                                | Yes                                                                                                                                             |
| Suitability according to EN 1125:                               | No                                                                                                                                              |
| Keyhole:                                                        | Profile cylinder                                                                                                                                |
| Door thickness:                                                 | 65 – 88 mm                                                                                                                                      |
| Rosette dimensions:                                             | 33 x 74 mm (W x H)                                                                                                                              |
| Rosette height:                                                 | 14 mm                                                                                                                                           |
| Fastening:                                                      | Concealed screws Contents of fastening set: 1 x knob/handle spindle 9x110 mm 8 x screw M5x25 mm A2, TX25 8 x blind rivet nut flat head M5x13 mm |
| Hole diameter for blind rivet nuts:                             | 7.1 mm                                                                                                                                          |
| Packing unit:                                                   | 1 set (including fastening)                                                                                                                     |

| Product name                                                                                          | PU      | Item no. |
|-------------------------------------------------------------------------------------------------------|---------|----------|
| blaugelb Framed Door Knob/Handle Set U-shape/knob flat offset<br>FS & AP<br>Fine matt stainless steel | 1 piece | 9131118  |