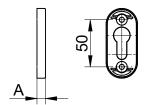

#### **Technical data:**

| Material:     | Aluminium or stainless steel           |  |
|---------------|----------------------------------------|--|
| Surface:      | Anodised or fine matt                  |  |
| Keyhole:      | PZ                                     |  |
| Dimensions:   | 33 x 74 mm                             |  |
| Edge height:  | 6 or 9 mm                              |  |
| Substructure: | Plastic                                |  |
| Fastening:    | Not included in delivery specification |  |
| Packing unit: | 50 pieces                              |  |

A = 6; 9

| Product name<br>blaugelb Clip Rosette PZ oval 6 mm<br>Aluminium RAL9016 | PU<br>1 piece | Item no.<br>9071027 |
|-------------------------------------------------------------------------|---------------|---------------------|
| blaugelb Clip Rosette PZ oval 6 mm<br>Aluminium RAL8077                 | 1 piece       | 9071028             |
| blaugelb Clip Rosette PZ oval 6 mm<br>Aluminium F1                      | 1 piece       | 9071029             |
| blaugelb Clip Rosette PZ oval 6 mm<br>Aluminium F9                      | 1 piece       | 9071030             |
| blaugelb Clip Rosette PZ oval 6 mm<br>Fine matt stainless steel         | 1 piece       | 9071031             |
| blaugelb Clip Rosette PZ oval 9 mm<br>Aluminium RAL9016                 | 1 piece       | 9071032             |
| blaugelb Clip Rosette PZ oval 9 mm<br>Aluminium RAL8077                 | 1 piece       | 9071033             |
| blaugelb Clip Rosette PZ oval 9 mm<br>Aluminium F1                      | 1 piece       | 9071044             |
| blaugelb Clip Rosette PZ oval 9 mm<br>Aluminium F9                      | 1 piece       | 9071045             |
| blaugelb Clip Rosette PZ oval 9 mm<br>Fine matt stainless steel         | 1 piece       | 9071046             |