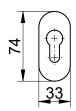

#### **Technical data:**

| Material:     | Aluminium or stainless steel           |  |
|---------------|----------------------------------------|--|
| Surface:      | Anodised or fine matt                  |  |
| Keyhole:      | PZ                                     |  |
| Dimensions:   | 33 x 74 mm                             |  |
| Edge height:  | 6 or 9 mm                              |  |
| Substructure: | Plastic                                |  |
| Fastening:    | Not included in delivery specification |  |
| Packing unit: | 50 pieces                              |  |