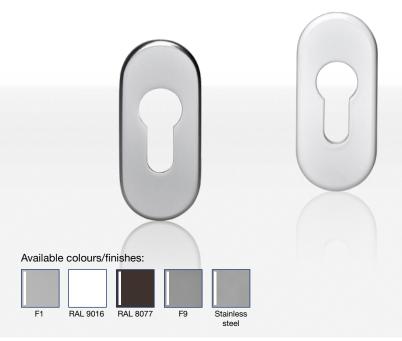

#### **Product features:**

Made of aluminium or high-grade stainless steel and with a surface anodised in a variety of shades or finished in fine matt, the blaugelb Clip Rosette PZ oval is designed for clipping on and is a persuasively elegant rosette solution for doors. It is attached by being clipped on to the plastic substructure, concealing the fastening.

#### **Technical data:**

| Material:     | Aluminium or stainless steel           |  |
|---------------|----------------------------------------|--|
| Surface:      | Anodised or fine matt                  |  |
| Keyhole:      | PZ                                     |  |
| Dimensions:   | 33 x 74 mm                             |  |
| Edge height:  | 6 or 9 mm                              |  |
| Substructure: | Plastic                                |  |
| Fastening:    | Not included in delivery specification |  |
| Packing unit: | 50 pieces                              |  |