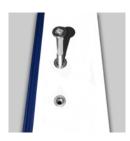

The recess on the rear level with the anchoring holes makes the blaugelb Clip Rosette PZ oval also suitable for elements that use blind rivet nuts with an edge for fastening. This ensures 100% flush mounting.

Photo: Element with blind rivet nuts for fastening the rosette