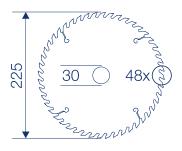

# **Technical data:**

| Diameter:             | 225 mm              |
|-----------------------|---------------------|
| Bore diameter:        | 30 mm               |
| Cut width:            | 2.8 mm              |
| Main blade thickness: | 1.8 mm              |
| Number of teeth:      | 48                  |
| Teeth material:       | Carbide             |
| Tooth shape:          | Alternate top bevel |
| Packing unit:         | 1 piece             |

| Product name                                   | Ø      | PU      | Item no. |
|------------------------------------------------|--------|---------|----------|
| blaugelb HW Saw Blade 225x2.8/1.8x30 mm Z 48 W | 225 mm | 1 piece | 0399563  |