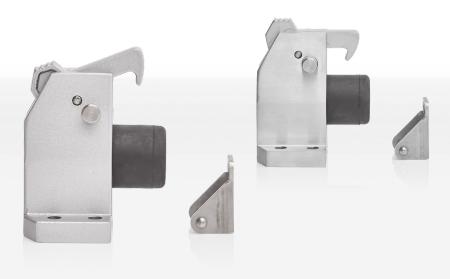

# blaugelb Door-stay incl. bump stop The reliable door-stay for mid-weight to heavy doors.

- Door-stay with catch and integrated, sprung bump stop
- Suitable for heavy doors and gates
- Serious quality thanks to its solid housing
- For simple foot operation, using a sliding release
- High-quality rubber stop with long life

#### **Product features:**

The blaugelb Door-stay incl. bump stop is a door-stay with a catch and an integrated, sprung bump stop. The stay is fitted directly to the floor, while the reciprocal part is fitted to the door leaf. Thanks to the integrated spring, the blaugelb Door-stay incl. bump stop is particularly suitable for mid-weight to heavy doors with a door width of up to 1000 mm and a door height of up to 2200 mm, and weight up to 100 kg. The rubber stop used has an extended lifetime, thanks to the choice of high-quality materials, and exhibits low wear.

The blaugelb Door-stay incl. bump stop offers an easy-use release mechanism that can be operated by foot. Its compact dimensions mean that the blaugelb Door-stay incl. bump stop can be used even in tight spaces.