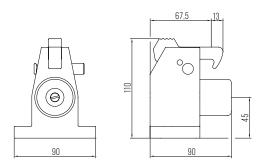

#### Technical data:

| Material:                | Aluminium or stainless steel                      |  |
|--------------------------|---------------------------------------------------|--|
| Surface:                 | Silver coating or fine matt                       |  |
| Locking clip material:   | Aluminium or stainless steel                      |  |
| Dimensions (H x W x D):  | 110 x 90 x 90 mm                                  |  |
| Rubber stop:             | Black                                             |  |
| Door-stay attachment:    | 4 screw-holes for floor mounting                  |  |
| Locking clip attachment: | 2 screw-holes for mounting to door leaf           |  |
| Scope of supply:         | Door-stay, locking clip and mounting instructions |  |