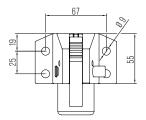

#### Technical data:

| Material:                | Aluminium or stainless steel                      |  |
|--------------------------|---------------------------------------------------|--|
| Surface:                 | Silver coating or fine matt                       |  |
| Locking clip material:   | Aluminium or stainless steel                      |  |
| Dimensions (H x W x D):  | 110 x 90 x 90 mm                                  |  |
| Rubber stop:             | Black                                             |  |
| Door-stay attachment:    | 4 screw-holes for floor mounting                  |  |
| Locking clip attachment: | 2 screw-holes for mounting to door leaf           |  |
| Scope of supply:         | Door-stay, locking clip and mounting instructions |  |